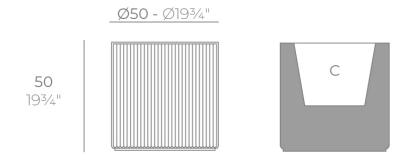

## Description

Weight: 9.5 Kg

GATSBY Cilindro
GATSBY Cylindre
ref. 54423
C= 41X41X29 16½"x16½"x11½"
30 L
8Gal