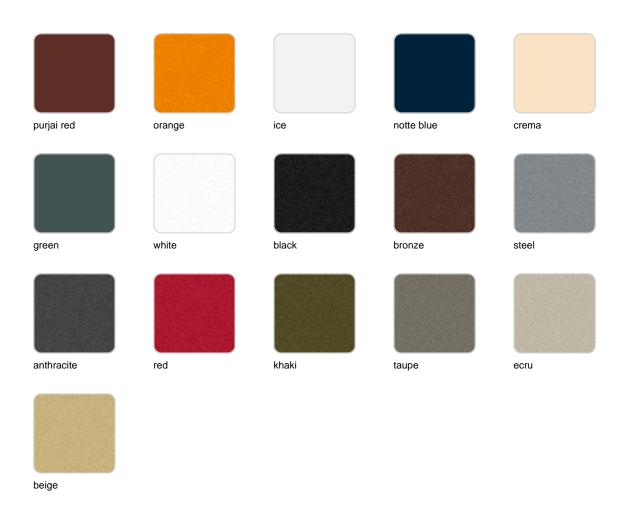

## **Finishes**

### finishes

#### BASIC Ref. 54423A

Matt Polyethylene

SELF-WATERING Ref. 54423R

Self-watering system included in all planters except those with basic finish