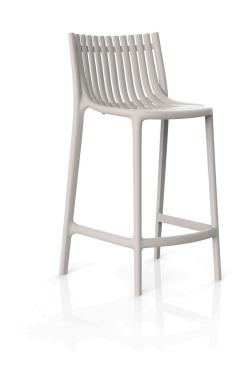

# Ibiza counter stool 64,5 cm

### Description

Made of injected polypropylene with fiber glass. Stackable. Available in several colors. Item suitable for indoor and outdoor use.

Weight: 6 Kg

## **Ambients**