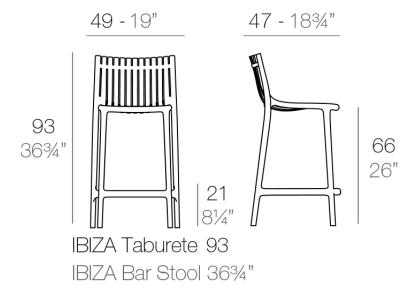

# Ibiza counter stool 64,5 cm

### Description

Made of injected polypropylene with fiber glass. Stackable. Available in several colors. Item suitable for indoor and outdoor use.

Weight: 6 Kg