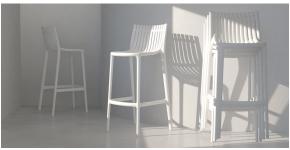

### by Eugeni Quitllet

"Every idea comes from the light and the sea as life does...

From the ephemeral beauty of a season to an everlasting piece to keep this moment of a dream in a permanent frame.

Observing the plastic objects brought by the sea, like artificial shells, it inspired me a unique **designer furniture collection** made of **recycled plastics** from the island. **Ibiza** is an emotional state of mind. Together with **Vondom**, this dream has become true: **Ibiza** eco-collection is born."



### Info

### Description

Made of injected polypropylene with fiber glass. Stackable. Available in several colors. Item suitable for indoor and outdoor use.

Weight: 6 Kg



### **Finishes**

### finishes

BASIC PP Ref. 65051









Available in various colors

## **Ambients**