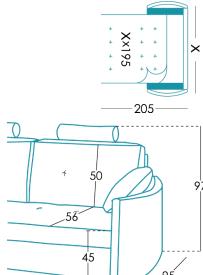

### Measures

| Width           | x cm  |
|-----------------|-------|
| Heigth          | 97 cm |
| Depth           | 95 cm |
| Seat heigth     | 45 cm |
| Arm heigth      | 65 cm |
| Back heigth     | 50 cm |
| Depth when open | - cm  |