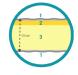

### **Mattress structure**

1. Padding tissue (0,5cm) 2. Viscoelastic foam (2cm) 3.Hard foam core 32Kg (10,5cm)