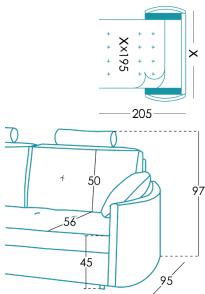

### Measures

| Width           | x cm  |
|-----------------|-------|
| Heigth          | 97 cm |
| Depth           | 95 cm |
| Seat heigth     | 45 cm |
| Arm heigth      | 65 cm |
| Back heigth     | 50 cm |
| Depth when open | - cm  |