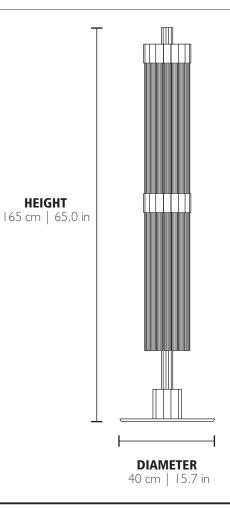

## **ARCADE** • FLOOR LAMP

REF. 9882.20

## WEIGHT

Net Weight: 33.5kg | 73.9 lbs Gross Weight: 54kg | 119.0 lbs

## BULBS MATERIALS

Quantity: 12 Body: Brass
Type: G9 Details: Glass

Wattage: 40W (max)

**PACKING** (approx.)

Dimensions: 175 x 47 x 61 cm

68.9 x 18.5 x 24.0 in

Volume:  $0.50 \text{ m}^3 \mid 17.72 \text{ ft}^3$ 