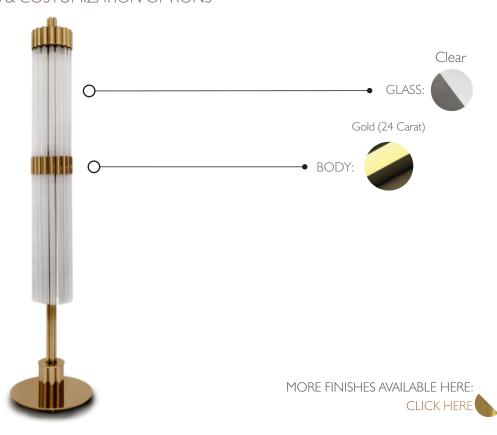

## **ARCADE** • FLOOR LAMP

REF. 9882.20

## WEIGHT

Net Weight: 33.5kg | 73.9 lbs Gross Weight: 54kg | 119.0 lbs

## BULBS MATERIALS

Quantity: 12 Body: Brass
Type: G9 Details: Glass

Wattage: 40W (max)

**PACKING** (approx.)

Dimensions: 175 x 47 x 61 cm

68.9 x 18.5 x 24.0 in

Volume:  $0.50 \text{ m}^3 \mid 17.72 \text{ ft}^3$ 

 $\textbf{(}\textbf{\textit{\textbf{(}}} \quad \text{- Products manufactured according the European norm of security EN 60 598-1}.$ 

 $\overline{\mathbb{F}}$  - Products adjusted for instalation in surfaces normally inflammable.

- Products of class II. The electric isolation is double or reinforced.

- Products with the possibility of instalation of low-energy consuption bulbs.



## PRODUCT FINISHES & COSTUMIZATION OPTIONS