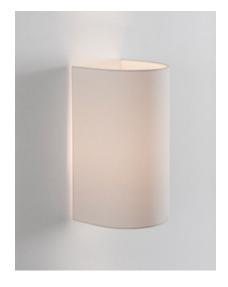

# Singular

Miguel Milá 2000 Wall lamp

A wall lamp as subtle as a veil of light, with the typical geometrical simplicity of this pioneer of Spanish design.

#### **GENERAL DESCRIPTION**

Chrome-plated structure. White linen lampshade.