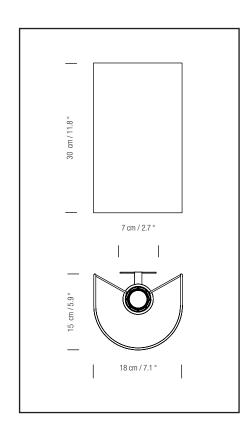

gy efficiency class (E.E.C): A++... E. Lamp suitable only for indoor use. Always use the light source recommended or equivalent.

Input voltage: 100, 120, 230 VAC (50 Hz / 60 Hz). According to destination.

#### **APPROXIMATE WEIGHT** (without package)

1 Kg / 2.2 lb



Продажа дизайнерской мебели, света и аксессуаров 8 (800) 500-70-36 hello@barcelonadesign.ru по всей России SANTA & COLINWW.barcelonadesign.ru

### REGULATIONS

 $\epsilon$ 

IP 20

UNE-EN 60598 UNE-EN 55015

UNE-EN 60529

**MAINTENANCE** 

c(UL) us

Non-class 2 Dry location only UL-1598 E-353545

## **OTHERS**

Clean with a smooth cloth. It is advised not to use any ammonia, solvent or abrasive products.

The lamp is delivered in different packages. The assembly instructions are delivered with the product.

#### **MODEL**