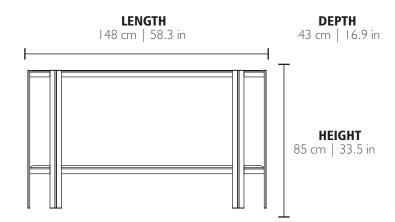

#### **GLASS**

Options: Mirror / Clear / Smoked / Bronze / Aged

**PACKING** (approx.)

Dimensions:  $155 \times 69 \times 101$  cm

 $61 \times 27.2 \times 39.8 \text{ in}$ 

Volume: 1.08 m<sup>3</sup> | 38.15 ft<sup>3</sup>