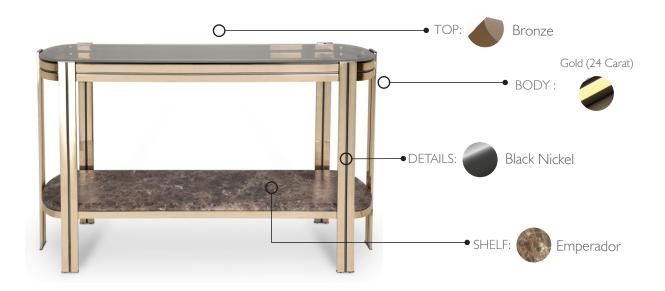

### **MATERIALS**

Top | Shelf: Glass | Marble Body: Brass

## PRODUCT FINISHES & COSTUMIZATION OPTIONS