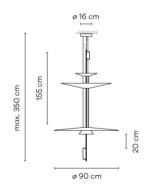

# Model Sheet

Optional : Extra cable length Min. quantity, upcharge and extra lead time apply [EN]

Instalation type Surface Canopy Materials LED support: Aluminum

> Shade: Aluminum Rods: Steel Ceiling rose: Steel

Light source 3 x LED 5,6W 500mA

LED CRI>90 2083 lm 124

Driver CC - Constant Current 500 220~240 V 50/60 HZ