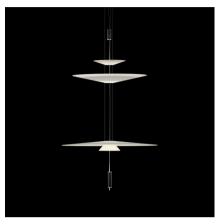

# Flamingo

## 1560

Design By Antoni Arola

The designer Antoni Arola has created the Flamingo lamps collection for Vibia. A collection of pendant lights that provides an ambient light through a thermoplastic translucent diffuser which performs like a spot light thanks to its LED light source.