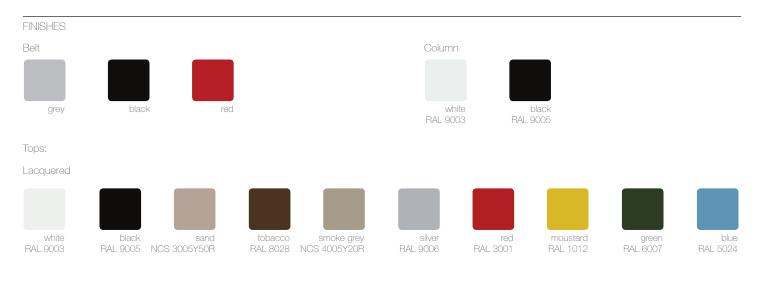

## TECHNICAL INFO

Lacquered MDF tops in the colours of our collection. Calibrated steel column lacquered in thermoset epoxy. Belt produced in high-resistance technical fabric.

CERTIFICATES