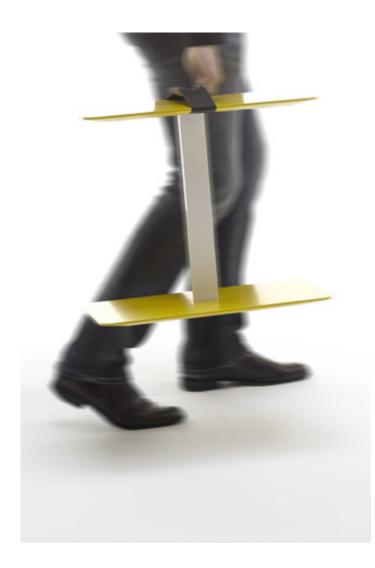

Продажа дизайнерской мебели, света и аксессуаров по всей России design Víctor dal pasearcelonadesign.ru www.barcelonadesign.ru

Sculptural auxiliary table designed with a belt for easy movement. Ideal for supporting your laptop or for simply enjoying a cup of coffee, it comes in multiple finishes to naturally fit into any space.

## TECHNICAL INFO

Lacquered MDF tops in the colours of our collection. Calibrated steel column lacquered in thermoset epoxy. Belt produced in high-resistance technical fabric.

CERTIFICATES