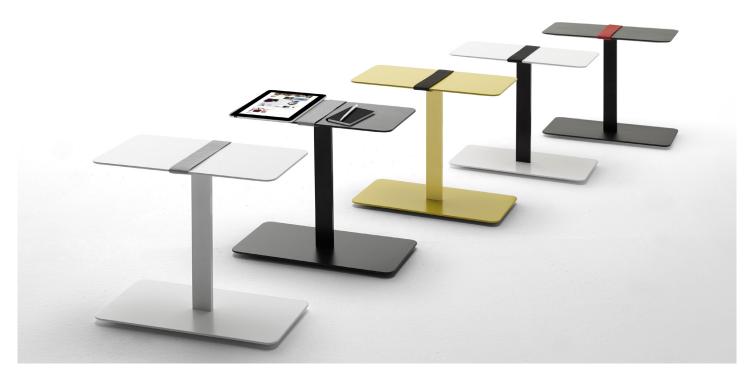

Продажа дизайнерской мебели, света и аксессуаров по всей России design Víctor dal pasearcelonadesign.ru www.barcelonadesign.ru

Sculptural auxiliary table designed with a belt for easy movement. Ideal for supporting your laptop or for simply enjoying a cup of coffee, it comes in multiple finishes to naturally fit into any space.

## TECHNICAL INFO

Lacquered MDF tops in the colours of our collection. Calibrated steel column lacquered in thermoset epoxy. Belt produced in high-resistance technical fabric.

CERTIFICATES