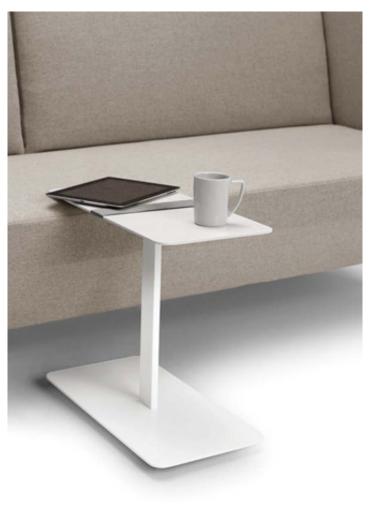

Продажа дизайнерской мебели, света и аксессуаров по всей России design Víctor dal pasearcelonadesign.ru www.barcelonadesign.ru

Sculptural auxiliary table designed with a belt for easy movement. Ideal for supporting your laptop or for simply enjoying a cup of coffee, it comes in multiple finishes to naturally fit into any space.

## TECHNICAL INFO

Lacquered MDF tops in the colours of our collection. Calibrated steel column lacquered in thermoset epoxy. Belt produced in high-resistance technical fabric.

CERTIFICATES