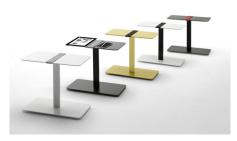

Продажа дизайнерской мебели, света и аксессуаров по всей России design Víctor dal pasearcelonadesign.ru www.barcelonadesign.ru

Sculptural auxiliary table designed with a belt for easy movement. Ideal for supporting your laptop or for simply enjoying a cup of coffee, it comes in multiple finishes to naturally fit into any space.

## TECHNICAL INFO

Lacquered MDF tops in the colours of our collection. Calibrated steel column lacquered in thermoset epoxy. Belt produced in high-resistance technical fabric.

CERTIFICATES