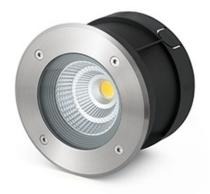

## SURIA-12 LED Inox recessed lamp 60°

## Ref. 70593N

LED recessed lamp with a beam angle of 60° for garden and terrace lighting, built in 316 stainless steel and glass. The light source is 12W COB LED and warm light. Flush mount box and driver are included. This LED floor-recessed lamp is ideal for creating guide lights which highlight the paths in gardens and building areas. This luminaire features IP67 that gives high protection against rain and solids. It comes with IK08 shock resistance. Permits vehicle passage up to 1000Kg.

## **Specifications**

COB LED 12W 3000K 60° 970Lm

| Bulb included:        | Yes                                               |
|-----------------------|---------------------------------------------------|
| Transformer:          | Driver                                            |
| Transformer included: | Yes                                               |
| Voltage:              | 100-240V                                          |
| IP:                   | 67                                                |
| Class:                | I                                                 |
| Material:             | 316 stainless steel, aluminium and glass diffuser |
| Designer:             |                                                   |
| Length:               | 180 mm                                            |
| Net Width:            | 180 mm                                            |
| Height:               | 125 mm                                            |
| Diameter:             | 180 Ø                                             |
| Net Weight:           | 2.00 kg                                           |
| Volume:               | 0.00123 m3                                        |