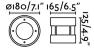

## **Specifications**

COB LED 12W 3000K 60° 970Lm

| Bulb included:        | Yes                                               |
|-----------------------|---------------------------------------------------|
| Transformer:          | Driver                                            |
| Transformer included: | Yes                                               |
| Voltage:              | 100-240V                                          |
| IP:                   | 67                                                |
| Class:                | I                                                 |
| Material:             | 316 stainless steel, aluminium and glass diffuser |
| Designer:             |                                                   |
| Length:               | 180 mm                                            |
| Net Width:            | 180 mm                                            |
| Height:               | 125 mm                                            |
| Diameter:             | 180 Ø                                             |
| Net Weight:           | 2.00 kg                                           |
| Volume:               | 0.00123 m3                                        |