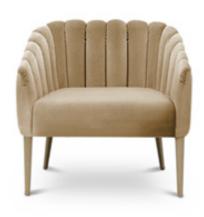

## **OREAS | ARMCHAIR**

According to the Greek mythology, Oreas is the god od mountains. OREAS armchair honors this natural diversity and its different shapes and tones.

DIMENSIONS

 WIDTH
 96 cm | 37,80"