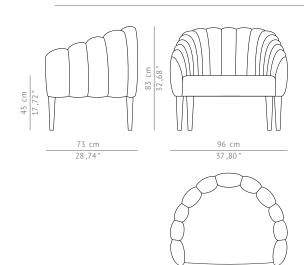

## **OREAS | ARMCHAIR**

According to the Greek mythology, Oreas is the god od mountains. OREAS armchair honors this natural diversity and its different shapes and tones.

DIMENSIONS

 WIDTH
 96 cm | 37,80"

 DEPTH
 73 cm | 28,74"

 HEIGHT
 83 cm | 32,68"

 SEAT HEIGHT
 45 cm | 17,72"

 SEAT DEPTH
 56 cm | 22,05"

MATERIALS

FABRIC Cotton velvet
FABRIC REFERENCE BB MOSS II - Colour 5

FABRIC NEEDED 4,5 mts | 178" (Standard width 1,40mts | 55")