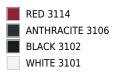

#### **BASIC PP**

Ref. 51033

Available in various colors

| NAVY  |
|-------|
| WHITE |
| BLACK |
| RED   |
| ECRU  |

#### LACQUERED COLOR INJECTION PP

Ref. 51033F

-