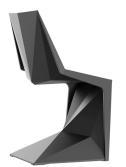

# **VOXEL CHAIR**

### **By Karim Rashid**

**The Voxel Chair** is the perfect conceptual architectural piece for any space. Based on the Vertex Chair, a former piece by Vondom. It presents a unique structural shape, angular and faceted, only possible due to a production by injection molding. Its weight is distributed in a balanced way due to its smartly designed shape. Its lightweight body makes it easy to transport and arrange.

1

**The armchair** is a minimal simple yet voluminous stackable chair that is faceted just in the perfect places for comfort, just in the right angles for hyper-strength, imbuing the correct creases for beauty, and just the few merging and converging lines for purity.