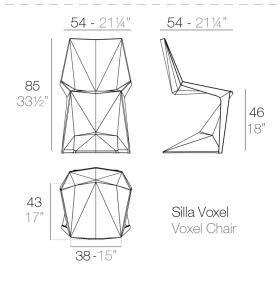

# **VOXEL CHAIR**

### **By Karim Rashid**

**The Voxel Chair** is the perfect conceptual architectural piece for any space. Based on the Vertex Chair, a former piece by Vondom. It presents a unique structural shape, angular and faceted, only possible due to a production by injection molding. Its weight is distributed in a balanced way due to its smartly designed shape. Its lightweight body makes it easy to transport and arrange.

1

**The armchair** is a minimal simple yet voluminous stackable chair that is faceted just in the perfect places for comfort, just in the right angles for hyper-strength, imbuing the correct creases for beauty, and just the few merging and converging lines for purity.