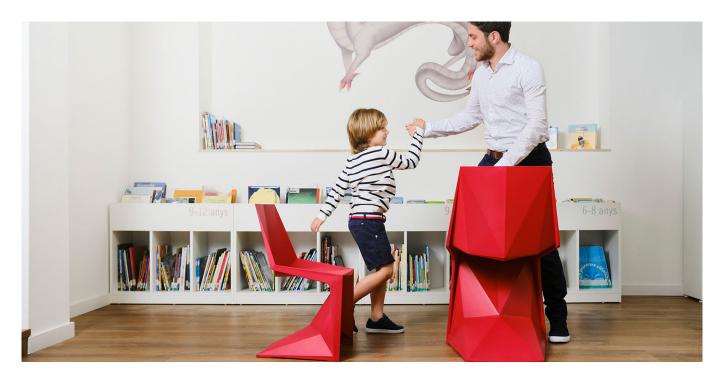

# **VOXEL CHAIR**

### **By Karim Rashid**

**The Voxel Chair** is the perfect conceptual architectural piece for any space. Based on the Vertex Chair, a former piece by Vondom. It presents a unique structural shape, angular and faceted, only possible due to a production by injection molding. Its weight is distributed in a balanced way due to its smartly designed shape. Its lightweight body makes it easy to transport and arrange.

1

**The armchair** is a minimal simple yet voluminous stackable chair that is faceted just in the perfect places for comfort, just in the right angles for hyper-strength, imbuing the correct creases for beauty, and just the few merging and converging lines for purity.