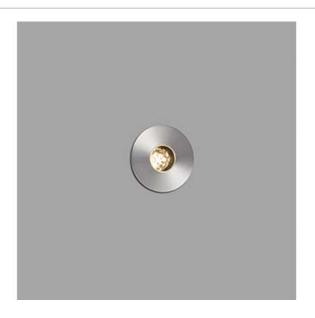

## **GRUND LED Inox recessed lamp 2W**

Ref. 70726

LED recessed lamp for garden and terrace lighting. This 2W LED floor-recessed lamp is ideal for creating guide lights which highlight the paths in gardens and building areas. This luminaire features IP67 that gives high protection against rain and solids. It comes with IK08 shock resistance. Permits vehicle passage up to 1000Kg.

## **Specifications**

Bulb: LED 2W COB LED 15° 700mA

| Bulb included:        | Yes                                                |
|-----------------------|----------------------------------------------------|
| Transformer:          | Driver                                             |
| Transformer included: | No                                                 |
| IP:                   | 67                                                 |
| Class:                | III                                                |
| Material:             | 316 stainless steel and transparent glass diffuser |
| Designer:             |                                                    |
| Height:               | 95 mm                                              |
| Diameter:             | 37 Ø                                               |
| Net Weight:           | 0.09 kg                                            |
| Volume:               | 0.00045 m3                                         |
|                       |                                                    |