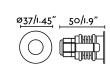

## **Specifications**

Bulb: LED 2W COB LED 15° 700mA

| Bulb included:        | Yes                                                |
|-----------------------|----------------------------------------------------|
| Transformer:          | Driver                                             |
| Transformer included: | No                                                 |
| IP:                   | 67                                                 |
| Class:                | III                                                |
| Material:             | 316 stainless steel and transparent glass diffuser |
| Designer:             |                                                    |
| Height:               | 95 mm                                              |
| Diameter:             | 37 Ø                                               |
| Net Weight:           | 0.09 kg                                            |
| Volume:               | 0.00045 m3                                         |
|                       |                                                    |