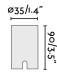

## **Specifications**

Bulb: LED 2W COB LED 15° 700mA

| Bulb included:        | Yes                                                |
|-----------------------|----------------------------------------------------|
| Transformer:          | Driver                                             |
| Transformer included: | No                                                 |
| IP:                   | 67                                                 |
| Class:                | III                                                |
| Material:             | 316 stainless steel and transparent glass diffuser |
| Designer:             |                                                    |
| Height:               | 95 mm                                              |
| Diameter:             | 37 Ø                                               |
| Net Weight:           | 0.09 kg                                            |
| Volume:               | 0.00045 m3                                         |
|                       |                                                    |