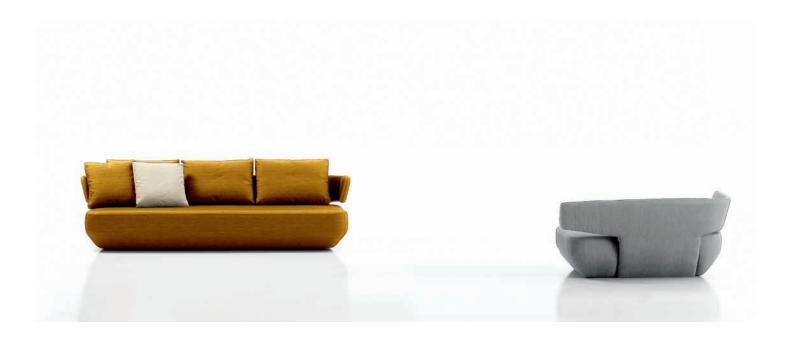

Продажа дизайнерской мебели, света и аксессуаров armchair по всей России 8 (800) 500-70-36 dello@bacorcadesigente Palomba 2007 www.barcelonadesign.ru

The Levitt armchair, with its striking appearance from all sides, is perfect for both domestic and commercial use. Special moulds are used to obtain the elegant curved backs. The seat is made of high-quality viscoelastic material. The cover fits the shape of the seat perfectly and is non-removable (modern cleaning technology allows cleaning the cover without its removal).

### TECHNICAL INFO

Back in curved plywood and wooden base covered in non-deformable expanded polyurethane with various densities and polyester fibre. Cushions filled with sterilised goose and duck feathers with hollow siliconized fibre and anti-dust mite treatment. Feather-proof cotton cover. Non-removable cover.