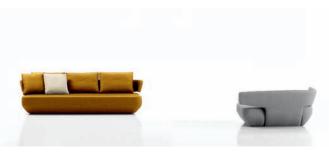

Продажа дизайнерской мебели, света и аксессуаров armchair по всей России 8 (800) 500-70-36 dello@bacorcadesigente Palomba 2007 www.barcelonadesign.ru

The Levitt armchair, with its striking appearance from all sides, is perfect for both domestic and commercial use. Special moulds are used to obtain the elegant curved backs. The seat is made of high-quality viscoelastic material. The cover fits the shape of the seat perfectly and is non-removable (modern cleaning technology allows cleaning the cover without its removal).

### TECHNICAL INFO

Back in curved plywood and wooden base covered in non-deformable expanded polyurethane with various densities and polyester fibre. Cushions filled with sterilised goose and duck feathers with hollow siliconized fibre and anti-dust mite treatment. Feather-proof cotton cover. Non-removable cover.

#### PRODUCTS

LEVITT colection