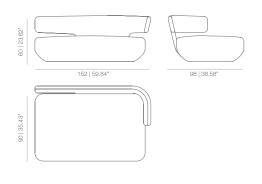

## 8 (800) 500-70-36 dbello ସେଥିବାରେ ସେମ୍ବାରେ ଅଧିକାର 2007 www.barcelonadesign.ru

ARMCHAIR

SOFA 152

SOFA 244

SOFA 184

CHAISE

BACKREST-CUSHIONS

| 70 | 20.27* |  |
|----|--------|--|
| 10 | 09.07  |  |