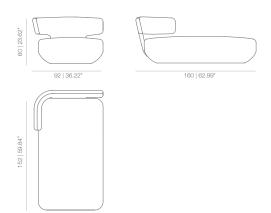

## 8 (800) 500-70-36 dbello ସେଥିବାରେ ସେମ୍ବାରେ ଅଧିକାର 2007 www.barcelonadesign.ru

ARMCHAIR

SOFA 152

SOFA 244

SOFA 184

CHAISE

BACKREST-CUSHIONS

| 70 | 20.27* |  |
|----|--------|--|
| 10 | 09.07  |  |