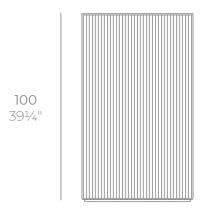

## Description

Weight: 25 Kg

GATSBY Cubo Alto
GATSBY Hight Cube
ref. 54432
C= 48x48x40 20<sup>3</sup>/<sub>4</sub>"x20<sup>3</sup>/<sub>4</sub>"x15<sup>3</sup>/<sub>4</sub>"
62 L
16<sup>1</sup>/<sub>2</sub>Gal