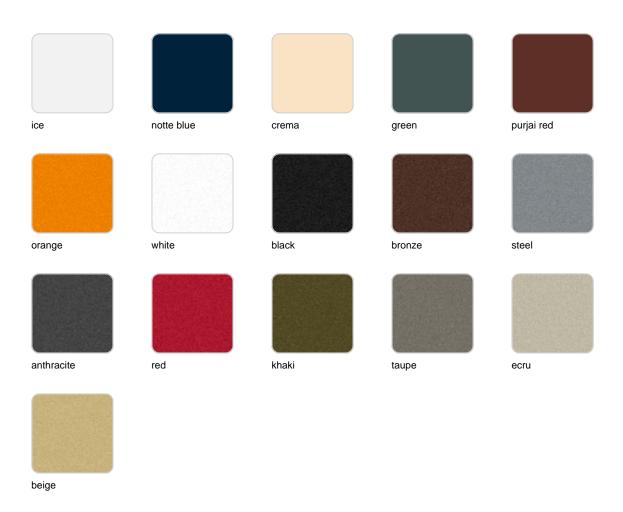

#### BASIC Ref. 54432A

Matt Polyethylene

SELF-WATERING Ref. 54432R

Self-watering system included in all planters except those with basic finish

#### LIGHT Ref. 54432W

White internally lit unit with LED technology. Available only in matte ice white finish.

#### **RGBW LED**

Unit with internal lighting with RGBW LED technology and remote control unit for switching colors. Available only in matte ice white finish. Remote control included.

RGBW LED DMX Ref. 54432D