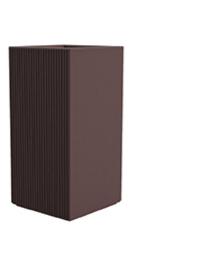

# Gatsby prisma planter 60x60x100

## Description

Weight: 25 Kg

GATSBY Cubo Alto
GATSBY Hight Cube
ref. 54432
C= 48x48x40 20<sup>3</sup>/<sub>4</sub>"x20<sup>3</sup>/<sub>4</sub>"x15<sup>3</sup>/<sub>4</sub>"
62 L
16<sup>1</sup>/<sub>2</sub>Gal