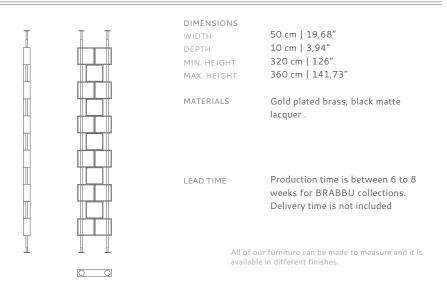

## HANOI | WALL SCREEN DIVIDER

Cubic forms have long been incorporated in architecture: since ancient times, and now in cosmopolitan cities such as Hong Kong, Singapore and Dubai, buildings with this geometrical shape can be seen as well. This shape gives to the cities a modern feel that can be brought to the interiors as well. You can achieve that by including a wall screen divider like HANOI, made in matte brass and matte black lacquer. HANOI is inspired in the homonymous vietnamese city, where a cubic shape museum was built to tell the stories about its city and its people.