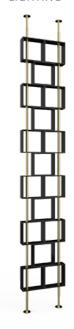

## HANOI | WALL SCREEN DIVIDER

Cubic forms have long been incorporated in architecture: since ancient times, and now in cosmopolitan cities such as Hong Kong, Singapore and Dubai, buildings with this geometrical shape can be seen as well. This shape gives to the cities a modern feel that can be brought to the interiors as well. You can achieve that by including a wall screen divider like HANOI, made in matte brass and matte black lacquer. HANOI is inspired in the homonymous vietnamese city, where a cubic shape museum was built to tell the stories about its city and its people.