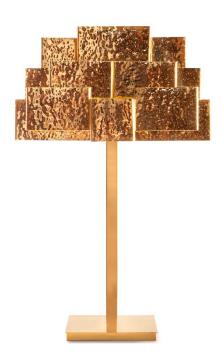

# **INSPIRING TREES**

TABLE LAMP

#### **DIMENSIONS**

HEIGHT. 60cm|23,60" WIDTH. 39cm|15,40" DEPTH. 31cm|12,20"

### PRODUCT DETAILS

Top: : handcrafted in hammered brass. Base: handcrafted in polished brass.

In the 'treetop', the detailed hammered handcrafted work for visual transformation of the material, captures the richness of light and shadows present in any real tree, leaving a serene brightness take care of its trunk and base.

The light is distributed by the three levels of the 'treetop' and diffuses, controlled by the geometry of several overlapping pieces, lighting the surrounding space in an unexpectedly way; almost ethereal.