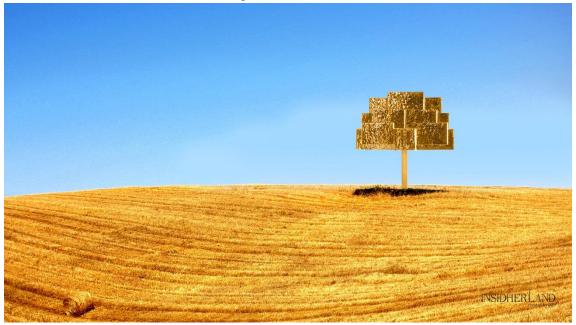

"I've always been fascinated by trees.

Big trees, exotic trees, bare trees, colored trees or just common green trees.

For me, there is nothing in this amazing World that can be compared to the fresh smell out of a thousand shadows dancing in the wind while the sun bathes them with the miracle of life. I could not live without them.

Thank you Inspiring Trees."

Joana Santos Barbosa

 $Watch \ the \ promotional \ short \ film \ at \ www.insidherland.com$ 

Inspiring Trees is the essence of a personal fascination. Slender, geometric and seemingly minimal, is a lighting piece fully executed in brass which carries form, image and meaning and wants to pass a message of equality among the numerous species of trees without highlighting any particular example or feature.