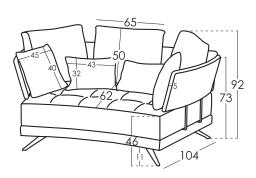

#### **Cushions Measures**

Back cushion 45x40 Lumbar cushion 43x32 Large cushion 65x50

#### Measures

x cm Width Heigth 92 cm 104 cm Depth 46 cm Seat Height 73 cm Arm Height Back Height 50 cm Depth when open - cm - kg Net Weight **Gross Weight** - kg