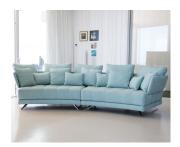

# **Technical Details**

#### Model **PACIFIC**



#### Guarantee

Frame and Seat Livetime Suspension warranty Rest of Pieces 2 years\* \*6-month guaranty extension by activating it on the web

### **Technical Information**

| Frame           | Frame of pine wood and MDF |
|-----------------|----------------------------|
| Seat Suspension | N.E.A. 10 Years Guarantee  |
| Back Suspension | _                          |
| Seat Foam       | _Polyurethane 35kg+fibre   |
| Seat Firmness   | Medium Foam (white) *      |
| Back Cushions   | Fibre fibersilk 100%       |
| Loose Cushions  | _Fibre fibersilk 100%      |
| Legs Options    | _Metal feet                |
| Colors          | Chrome                     |

\* You would like to know more? Check the FAQS section in our website

#### **Cushions Measures**

Back cushion 45x40 Lumbar cushion