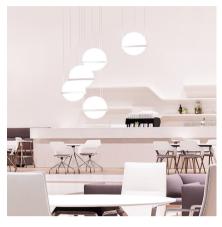

# Palma

## 3720

Design By Antoni Arola

Vibia presents a pendant lamp. It includes two sizes of hand blown glass sphere joined together by a strap and aluminum structures. The intensity of the LED light source is dimmable.