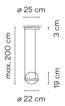

# Model Sheet

Optional : Extra cable length Min. quantity, upcharge and extra lead time apply [EN]

Finish 93 White RAL 9016 18 Graphite ADAPTA RF 9913 WX

LED temperature color

2700 K

1-10V PUSH Dimmina DALI Optional

Min. quantity, upcharge and extra

lead time apply [EN]

Instalation type Surface Canopy

Profile: Aluminum Materials Diffuser: Blown-glass

Light source 2 x LED 4,6W 500mA

LED CRI>90 2700 K

CC - Constant Current 500 110~240 V 50/60 HZ Driver

[IP20] [Bi-volt] [Dry Location] [50-60Hz

**Application** Hanging lamps

Packaging

0.33 m x 0.31 m x 0.45 m Gross weigth 3.99 Net weigth 2.83 Vol. 0.046