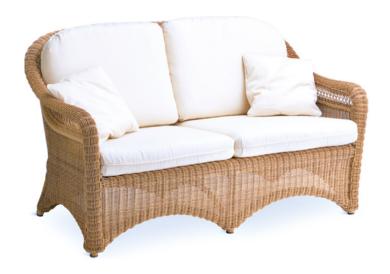

#### **ARENA**

SOFA 2 REF.: 70047

### **Materials**

Structure of lacquered aluminium covered with synthetic fiber SHINTOTEX.

# **Dimensions**

Length x width x height:

147 x 82 x 85 cm. / 57.1 x 32.3 x 33.5 in.

Seating height: 47 cm. / 18.5 in. Armrests height: 63 cm. / 24.8 in.

Weight: 27 Kg. / 59 lb.

Volume: 1.01 n<sup>3</sup>

#### **Finish**

Weavings: Round 3 mm Ø. Color:

Ivory 36

# **Cushion content**

Polyurethane Foam 35Kg HR Density.