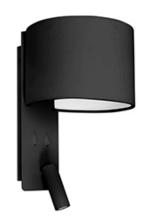

## FOLD Black wall lamp with LED reader

Ref. 64305

Collection of indoor wall lamps. Nutcreatives has created FOLD, a series of modern design comprising a rectangular structure and a fabric shade. The structure has a piece in the upper part that juts out towards the diffusor. This black wall lamp has a switch incorporated into the base to facilitate its use. Thanks to its LED reader, it complements the function of environmental light with that of reading.