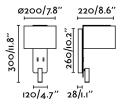

## **Specifications**

Bulb: 1XE27 MAX. 15W LECTOR LED SMD

3W 200Lm CRI>80

**Bulb included:** No Transformer: **Transformer included:** No 100-240V Voltage: IP: Class: ı Material: Aluminium and textile shade Designer: **NUT CREATIVE** Length: 220 mm **Net Width:** 200 mm Height: 300 mm Volume: 0.01816 m3