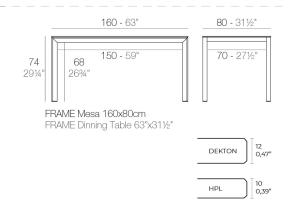

# FRAME ALUMINIUM TABLE 160x80x74

#### **Description**

Extruded aluminum with cast lacquered aluminum base. HPL Table top ó Dekton Table top. Item suitable for indoor and outdoor use. HPL Table top.

#### Weight

27.72 Kg