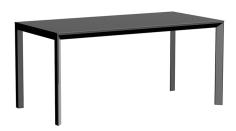

# FRAME ALUMINIUM TABLE 160x80x74

#### By Ramon Esteve

FRAME Collection comes from generating serene and timeless shapes using the framework as elementary geometry. The endless possibilities offered by the material using advanced technology, was the motivation to explore the limits. The FRAME section is flared creating pieces of visual lightness while still cathegorical and resistant. FRAME meets a wide range of needs in any outdoor space thanks to its variety of pieces.

#### **Description**

Extruded aluminum with cast lacquered aluminum base. HPL Table top ó Dekton Table top. Item suitable for indoor and outdoor use. HPL Table top.