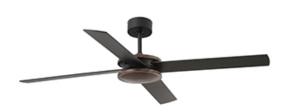

## POLEA Brown ceiling fan with DC motor

Ref. 33724

POLEA is a modern ceiling fan with DC motor suitable from 17,6m2. Motor made from steel and blades from wood in brown and black. Operated by remote control,(included) setted up with 6 dimmable speeds 30-63-95-127-158-185 rpm which correspond to the following consumptions of 4-5-8-13-22-34w. This fan comes with a reverse function, so you can also use it in winter. This ceiling fan is suitable for inclining roof.