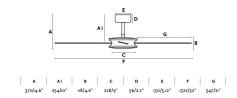

## **Specifications**

| Bulb:                 | DC MOTOR                                   |
|-----------------------|--------------------------------------------|
| Bulb included:        | No                                         |
| Transformer:          |                                            |
| Transformer included: | No                                         |
| Voltage:              | 220-240V                                   |
| Operating Frequency:  | 50/60Hz                                    |
| IP:                   | 20                                         |
| Class:                | 1                                          |
| Material:             | Motor made from steel and blades from wood |
| Designer:             |                                            |
| Recommended bulb:     |                                            |
| Height:               | 372 mm                                     |
| Diameter:             | 1320 Ø                                     |
| Volume:               | 0.03276 m3                                 |