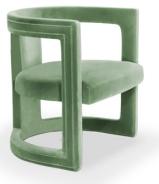

## **RUKAY |** ARMCHAIR

"People living in the mountain" that is the name by which the RUKAY people are know. This indigenous population from Taiwan has developed a special tecnique for cloth-making and dying which makes their style unique. RUKAY's people care for detail allowed them to create an extraordinary and vivid style which led us to design our RUKAY velvet armchair. A style mid-century modern furniture piece, this armchair's strucuture was designed to bring firmness and comfort to your body. And as a mid-century modern furniture, RUKAY armchair naturally blends in a mid century, modern or contemporary home decor.