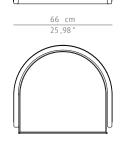

58,5 cm 23,03"

DIMENSIONS WIDTH DEPTH HEIGHT SEAT HEIGHT SEAT DEPTH ARMREST HEIGHT

MATERIALS FABRIC FABRIC REFERENC FABRIC NEEDED LEGS 66 cm | 25,98" 58,5 cm | 23,03" 67 cm | 26,37" 41 cm | 16,14" 51 cm | 20,07" 67 cm | 26,37"