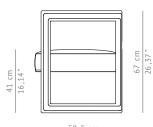

58,5 cm 23,03"

DIMENSIONS WIDTH DEPTH HEIGHT SEAT HEIGHT SEAT DEPTH ARMREST HEIGHT

MATERIALS FABRIC FABRIC REFERENC FABRIC NEEDED LEGS 66 cm | 25,98" 58,5 cm | 23,03" 67 cm | 26,37" 41 cm | 16,14" 51 cm | 20,07" 67 cm | 26,37"