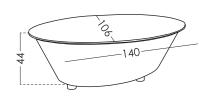

#### Measures

| Long              | 140 cm             |
|-------------------|--------------------|
| Width             | 106 cm             |
| Width without leg | 44 cm              |
| Open height       | 56 cm              |
| Bunker background | 38 cm              |
| Volume m3         | 0,7 m <sup>3</sup> |
| Top thickness     | 18 mm              |
|                   | 45 Kg              |