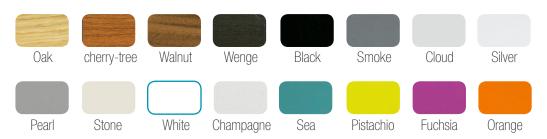

**Technical Details** 



# Technical Information

| Frame           | Pine wood and cardboard                                              |
|-----------------|----------------------------------------------------------------------|
| Тор             | Standard walnut                                                      |
| Top choices     | See color chart                                                      |
| Leather options | Ciervo and Dalmata                                                   |
| Legs            | Standard wooden leg                                                  |
| Legs option     | Wooden leg A, Wheels leg                                             |
| Comments:       | * You would like to know more? Check the FAQS section in our website |

### Colores tapas



#### Guarantee

2 years\*

\*6-month guaranty extension by activating it on the web

#### **Packaging**

Shrink wrapping plastic packaging with protective corner brackets

## Legs options



Wooden leg A 3,4 cm



Wheels leg 10,3 cm

#### Measures

| Long              | 140 cm             |
|-------------------|--------------------|
| Width             | 106 cm             |
| Width without leg | 44 cm              |
| Open height       | 56 cm              |
| Bunker background | 38 cm              |
| Volume m3         | 0,7 m <sup>3</sup> |
| Top thickness     | 18 mm              |
|                   | 45 Kg              |

## **Options**

Lifting top

Storage

Horizontal leveler

#### Scheme



FLAVIO is manufactured by Fama Sofas, whose quality system is certified by AENOR and IQN