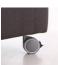

------------------|
| Тор             | Standard walnut                                                      |
| Top choices     | See color chart                                                      |
| Leather options | Ciervo and Dalmata                                                   |
| Legs            | Standard wooden leg                                                  |
| Legs option     | Wooden leg A, Wheels leg                                             |
| Comments:       | * You would like to know more? Check the FAQS section in our website |

### Colores tapas



#### Guarantee

2 years\*

\*6-month guaranty extension by activating it on the web

#### **Packaging**

Shrink wrapping plastic packaging with protective corner brackets

## Legs options



Wooden leg A 3,4 cm



Wheels leg 10,3 cm

#### Measures

| Long              | 140 cm             |
|-------------------|--------------------|
| Width             | 106 cm             |
| Width without leg | 44 cm              |
| Open height       | 56 cm              |
| Bunker background | 38 cm              |
| Volume m3         | 0,7 m <sup>3</sup> |
| Top thickness     | 18 mm              |
|                   | 45 Kg              |

## **Options**

Lifting top

Storage

Horizontal leveler

#### Scheme



FLAVIO is manufactured by Fama Sofas, whose quality system is certified by AENOR and IQNET, according to ISO 9001-2008, with certificate number ER-790/01/99 ".

All models have passed the tests required for granting the quality control label from Aidima-Cetem laboratories.