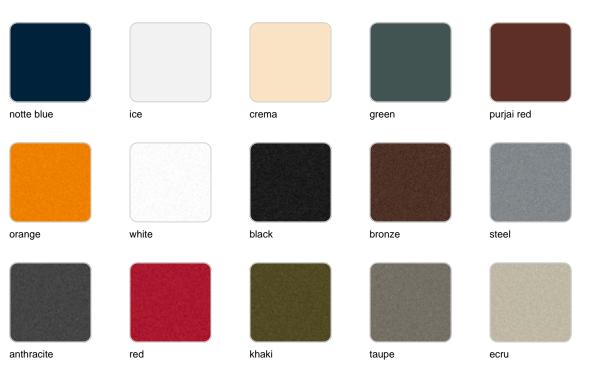

#### SELF-WATERING Ref. 44120R

| notte blue | ice   | crema | green  | purjai red |
|------------|-------|-------|--------|------------|
|            |       |       |        |            |
| orange     | white | black | bronze | steel      |
|            |       |       |        |            |
| anthracite | red   | khaki | taupe  | ecru       |
| hoige      |       |       |        |            |

beige

Self-watering system included in all planters except those with basic finish

| purjai red | white | black | bronze | steel |
|------------|-------|-------|--------|-------|
|            |       |       |        |       |
| anthracite | red   | khaki | taupe  | ecru  |
|            |       |       |        |       |