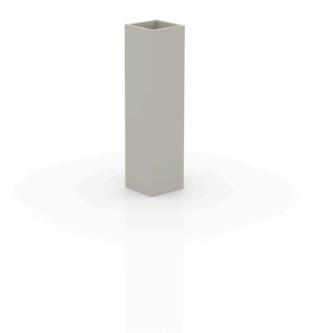

# Square tower pot 20x20x80

The most extensive collection of indoor and outdoor planters designed by <u>Studio</u> <u>Vondom</u>. Timeless and minimalist designs that allow you to create unique and original atmospheres for homes, restaurants and any space.

# Description

Pot made of polyethylene resin by rotational moulding. 100% Recyclable. Item suitable for indoor and outdoor use. Available in different finishes.

Weight: 3.1 Kg

20 - 7¾"

| TORRE CUADRADA Ø20 cm | $C = 5 L 17 \times 20 \text{ cm}$            |
|-----------------------|----------------------------------------------|
| SQUARE TOWER Ø7¾"     | $C = 1\frac{1}{4}$ gal $\times 7\frac{1}{4}$ |