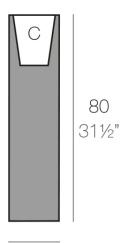

# Description

Pot made of polyethylene resin by rotational moulding. 100% Recyclable. Item suitable for indoor and outdoor use. Available in different finishes.

Weight: 3.1 Kg

20 - 7¾"

| TORRE CUADRADA Ø20 cm | $C = 5 L 17 \times 20 \text{ cm}$            |
|-----------------------|----------------------------------------------|
| SQUARE TOWER Ø7¾"     | $C = 1\frac{1}{4}$ gal $\times 7\frac{1}{4}$ |