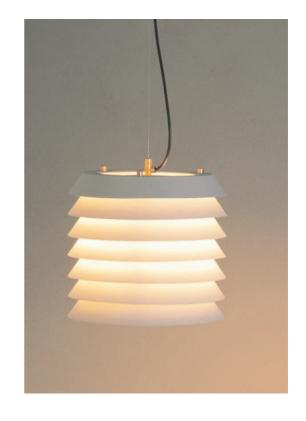

## **GENERAL DESCRIPTION:**

In the language of Finnish functionalism, the Maija series echoes Scandinavians' love of light while revealing an elegant and durable structure. A fragmented opaque body made up of superimposed plates filters the light that dwells within.

White circular ceiling rosette included.

LAMPSHADES:

White metal lampshades.

MAINTENANCE:

Clean with a smooth cloth. Do not to use ammonia products, solvents, abrasives, etc.

OTHERS:

The luminary is delivered in one packet.