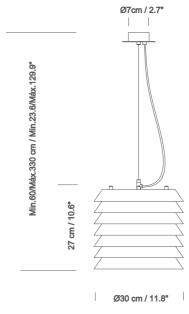

APROXIMATE WEIGHT (unpacked): 3,6kg

TECHNICAL CHARACTERISTICS:

Bulbholder: E26/E27

Light Source:

Self-ballasted classical compact fluorescent

TCA-SE. 11W/825

EUROPE AC 230V 50 Hz USA/JAPAN AC 110/128V 60 Hz

White circular ceiling rosette included.

LAMPSHADES:

White metal lampshades.

MAINTENANCE:

Clean with a smooth cloth. Do not to use ammonia products, solvents, abrasives, etc.

OTHERS:

The luminary is delivered in one packet.