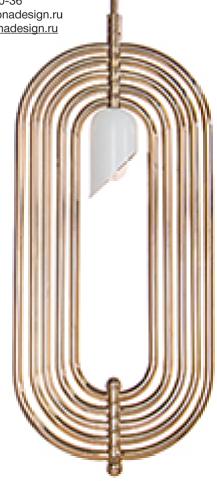

## TURNER | PENDANT

Turner family is getting bigger but the inspiration is the same and Turner Pendant is still an instant eye-catcher for your next project.

Tina Turner's dance moves inspired the rotating arcs for you to create your favorite composition. It is a classy choice with a mid century design. The large arcs are in Brass with the shade in aluminum and you can customize the finishes.

## MATERIALS BODY: Brass SHADE: Alumin

STANDARD FINISHES\*

BODY: Gold plated SHADE: White lacquered matte

\*AVAILABLE FINISHES P. 183

WEIGHT 👜 Approx. 3.5 Kg | 7.7 lbs BULBS = 1 x E27 Bulb (E26 not included for North America)