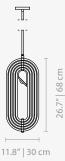

DIMENSIONS CORD HEIGHT: Adjustable (customizable on purchase)

HEIGHT: (Body): 26.7" | 68cm WIDTH: 11.8" | 30cm LENGTH: 11.8" | 30cm

8 (800) 500-70-36 hello@barcelonadesign.ru www.barcelonadesign.ru