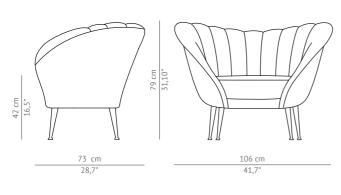

DIMENSIONS WIDTH DEPTH

HEIGHT

SEAT HEIGHT SEAT DEPTH

ARMREST HEIGHT

106 cm | 41,7" 73 cm | 28,7" 79 cm | 31,10" 42 cm | 16,5" 56 cm | 22"

66 cm | 24,01"

MATERIALS

FABRIC Cotton velvet
FABRIC REFERENCE BB MOSS I - C