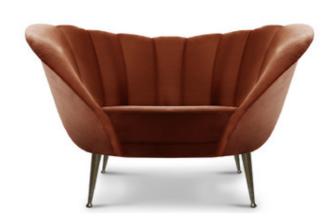

## **ANDES | ARMCHAIR**

The grandeur of the Andes' mountains is only matched by the surviving skills of the people who strive there. ANDES Armchair is a mid-century modern furniture piece that honors this strength. With polished brass legs and cotton velvet fabric, it adds a strong graceful piece to any home décor.