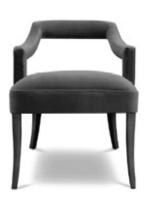

# **OKA | DINING CHAIR**

An armchair designed for a modern home decor inspired by the dialogues of the Bakaya pigmy tribe. OKA means "listen", listen to people that are perfectly adapted to their natural environment, and who, despite the extreme remoteness and dangers of their forest home in central Africa, always find opportunities to express their humor, joyfulness and musical genius. OKA dining chair embodies a myth of people that live joyfully with nature and tells a story while letting you feel its comfort and softness of the satin cotton. OKA armchair is perfect for a modern home decor.