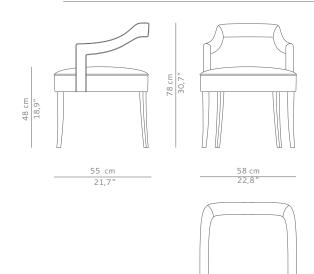

|  | DI | MEN | NSIC | )NS |
|--|----|-----|------|-----|
|--|----|-----|------|-----|

| WIDTH          | 58 cm   22,8"  |
|----------------|----------------|
| DEPTH          | 55 cm   21,7"  |
| HEIGHT         | 78 cm   30,7"  |
| SEAT HEIGHT    | 48 cm   18,90" |
| SEAT DEPTH     | 45 cm   17,71" |
| ARMREST HEIGHT | 63 cm   24,64" |