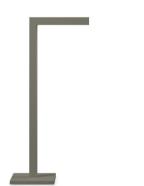

# Palo alto

### 4510

Design By Xuclà

PALO ALTO is an outdoor lamp shaped as a beacon. Designed by Josep Lluís Xuclà, it is available in two colours.

## Model Sheet

Finish

53 Green M1 NCS S 6005-G80Y

29 Brown D1 NCS S 8005-Y50R

LED temperature color

2700 K

Dimming

On/ Off

Instalation type

Built-in Canopy

Materials

Body: Steel Lid: Steel

Light source

2 x LED 2.2W 700mA

LED

CRI>90 362 lm 82.27