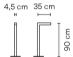

### 4510

Design By Xuclà

PALO ALTO is an outdoor lamp shaped as a beacon. Designed by Josep Lluís Xuclà, it is available in two colours.

## Model Sheet

Finish

53 Green M1 NCS S 6005-G80Y

29 Brown D1 NCS S 8005-Y50R

LED temperature color

2700 K

Dimming

On/ Off

Instalation type

Built-in Canopy

Materials

Body: Steel Lid: Steel

Light source

2 x LED 2.2W 700mA

LED

CRI>90 362 lm 82.27

2700 K

Driver

CC - Constant Current 700 100~240 V 50/60 HZ

**Application** 

Outdoor lamps

Packaging

1 Box 1.108 m x 0.408 m x 0.446 m Gross weigth 10.5

Net weigth 9.99 Vol. 0.2016