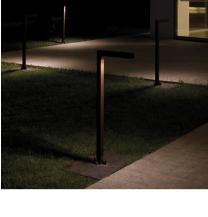

# Palo alto

### 4510

Design By Xuclà

PALO ALTO is an outdoor lamp shaped as a beacon. Designed by Josep Lluís Xuclà, it is available in two colours.

#### Lighting effect

#### **General Lighting**

Lamp for general lighting that equally distributes the light in all directions.

Photometric Data

Efficiency Coordinate System **Total Flux** Maximum Value

22.19 lm/W CG 89.82 lm 64.52 cd