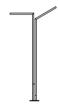

# Palo alto

### 4510

Design By Xuclà

PALO ALTO is an outdoor lamp shaped as a beacon. Designed by Josep Lluís Xuclà, it is available in two colours.

Instalation type

Built-in Canopy

Materials

Body: Steel Lid: Steel

Light source

2 x LED 2.2W 700mA

LED

CRI>90 362 lm 82.27