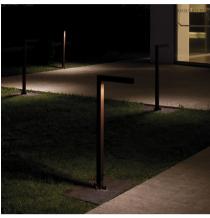

# Palo alto

### 4510

Design By Xuclà

PALO ALTO is an outdoor lamp shaped as a beacon. Designed by Josep Lluís Xuclà, it is available in two colours.

#### Lighting effect

#### **General Lighting**

Lamp for general lighting that equally distributes the light in all directions.

Photometric Data

Efficiency Coordinate System **Total Flux** Maximum Value

22.19 lm/W CG 89.82 lm 64.52 cd