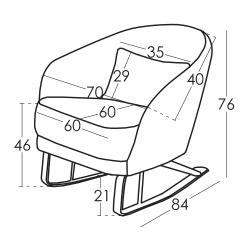

## Cushions Measures

Butterfly cushion 29x35 Medium cushion

## Packaging

Shrink wrapping plastic packaging with protective corner brackets

Options

| Measures        |        |  |
|-----------------|--------|--|
| Width           | 70 cm  |  |
| Heigth          | 76 cm  |  |
| Depth           | 84 cm  |  |
| Seat Height     | 46 cm  |  |
| Arm Height      | - cm   |  |
| Back Height     | 40 cm  |  |
| Depth when open | - cm   |  |
| Net Weight      | - kg   |  |
| Gross Weight    | - kg   |  |
| Volume m3       | 0,4 m3 |  |