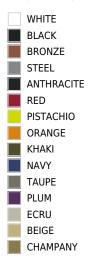

### **TEMPERED GLASS**

Ref. 54031C

Security temperate Glass, board thickness 10 mm

WHITE BRONZE

# WHITE OR BLACK GLASS

Translucent white Polyethylene board

Safety Tempered glass - white or bronze