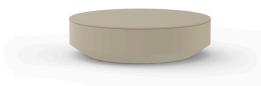

# **VELA COFFEE TABLE Ø120**

# **By Ramon Esteve**

This extensive outdoor furniture and plantpot collection aims to offer the comfort and the quality of interior furniture without losing it's original qualities. VELA is a modulate system with an elementary prismatic geometry that bases its singularity in the balance of its proportions. The elements can combine among themselves to integrate into any space. Their precise volumes create the illusion of hovering some centimetres off the floor, and when they are illuminated they are transformed into floating architectures.

### Description

Made of polyethylene resin by rotational moulding.100% Recyclable. Item suitable for indoor and outdoor use. Available in different finishes.