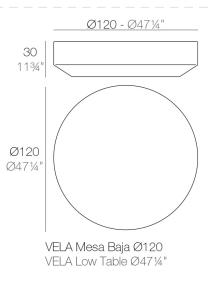

# **By Ramon Esteve**



This extensive outdoor furniture and plantpot collection aims to offer the comfort and the quality of interior furniture without losing it's original qualities. VELA is a modulate system with an elementary prismatic geometry that bases its singularity in the balance of its proportions. The elements can combine among themselves to integrate into any space. Their precise volumes create the illusion of hovering some centimetres off the floor, and when they are illuminated they are transformed into floating architectures.

View online: https://www.vondom.com/products/54031

# **Features**

### Description

Made of polyethylene resin by rotational moulding.100% Recyclable. Item suitable for indoor and outdoor use. Available in different finishes.

### Weight

18.05 Kg



# FINISHES

## BASIC

Ref. 54031

### Matt Polyethylene



# LACQUERED

Ref. 54031F

Lacquered Polyethylene



# LIGHTING

### LIGHT

Ref. 54031W

White internally lit unit with LED technology. Available only in matte ice white finish.

ICE

### **RGBW LED**

#### Ref. 54031L

Unit with internal lighting with RGBW LED technology and remote control unit for switching colors. Available only in matte ice white finish. Remote control included.

ICE

### **RGBW LED DMX**

Ref. 54031D

Unit with internal lighting with RGBW LED technology and remote control unit for switching colors. Also controlLED by DMX-1024 (wireless), enabling communication between one or more products simultaneously via the DMX transmitter (not included). There are two options to choose from: Professional XLR DMX and Home