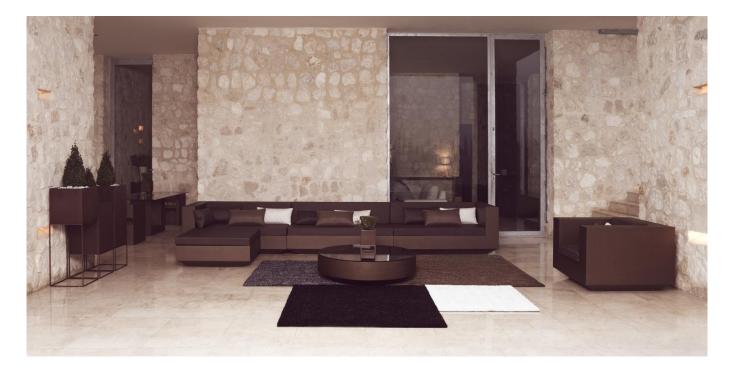

# **VELA COFFEE TABLE Ø120**

# **By Ramon Esteve**

This extensive outdoor furniture and plantpot collection aims to offer the comfort and the quality of interior furniture without losing it's original qualities. VELA is a modulate system with an elementary prismatic geometry that bases its singularity in the balance of its proportions. The elements can combine among themselves to integrate into any space. Their precise volumes create the illusion of hovering some centimetres off the floor, and when they are illuminated they are transformed into floating architectures.

### Description

Made of polyethylene resin by rotational moulding.100% Recyclable. Item suitable for indoor and outdoor use. Available in different finishes.