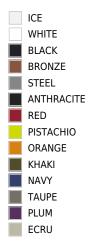

# FINISHES

## BASIC

Ref. 54031

### Matt Polyethylene

# LACQUERED

Ref. 54031F

Lacquered Polyethylene

### LIGHT

Ref. 54031W

White internally lit unit with LED technology. Available only in matte ice white finish.

ICE

#### Ref. 54031L

Unit with internal lighting with RGBW LED technology and remote control unit for switching colors. Available only in matte ice white finish. Remote control included.

ICE

#### Ref. 54031Y

Unit with internal lighting with battery-powered RGBW LED technology. Includes charger and remote control for switching colors and charger. Available only in matte ice white finish.

ICE