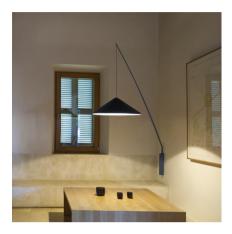

# 5630

Design By Arik Levy

Wall lamp. Design by Arik Levy. A rod with shade rises from the base attached to the wall. Electronic control push-button. May be connected with or without plug. LED light source.