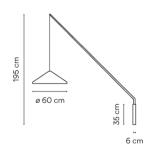

# Model Sheet

color

Push

Instalation type

Surface Canopy

Materials

Cane: Carbon fiber Wall plate: Steel

Light source

1 x LED 9W 350mA