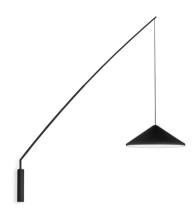

# 5630

Design By Arik Levy

Wall lamp. Design by Arik Levy. A rod with shade rises from the base attached to the wall. Electronic control push-button. May be connected with or without plug. LED light source.

# Model Sheet