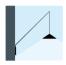

# 5630

Design By Arik Levy

Wall lamp. Design by Arik Levy. A rod with shade rises from the base attached to the wall. Electronic control push-button. May be connected with or without plug. LED light source.