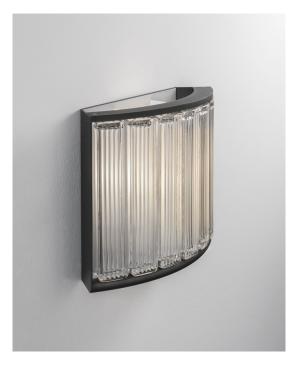

# Estadio Wall Lamp Miguel Milá, 2015

Wall lamps

New wall version of the famous Estadio lamp. A circular section with the same Herculean solidity of the metal structure which holds the glass blocks that filter its inner light, providing ideal lighting for large spaces.

#### **GENERAL DESCRIPTION**

Black metal structure with white matte reflector. 7 glass block shades. Diffuser in white translucent engineering plastic. Suitable for Outlet Box (UL market).