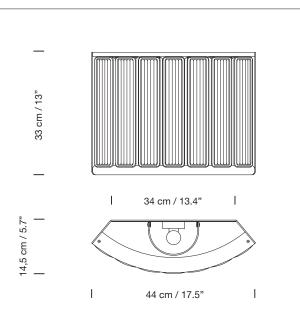

ranslucent engineering plastic. Suitable for Outlet Box (UL market).

### LIGHT SOURCE

Recommended light sources: LED bulb: 17 W Compact fluorescent: 20 W Incandescent: Max. 75 W E27 - E26 (Max. hgt. 160 mm / 6.3")

Light source not included. Compatible with bulbs of the Energy efficiency class (E.E.C): A++... E. Lamp suitable only for indoor use. Always use the light source recommended or equivalent.

Input voltaje: 100, 120, 230 Vac. (50 Hz / 60 Hz) According to destination.

#### **APPROXIMATE WEIGHT** (without packaging)

11 kg / 24.25 lb

## SANTA & COLE

### REGULATIONS

C€
IP 20
UNE-EN 60598
UNE-EN 55015
UNE-EN 60529

Conclass 2 Dry location only UL-1598 E-353545

#### MAINTENANCE

Clean with a smooth cloth. Do not use ammonia, solvents or abrasive cleaning products..

#### MODEL



OTHERS

The lamp is delivered in different packages.

The assembly instructions are delivered with the product.

#### Collection

#### Hanging lamps



Estadio



Línea Estadio