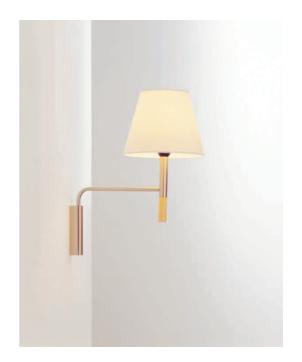

## **GENERAL DESCRIPTION**

BC3 wall lamp consist of a pivoting metal support arm mounted on a wall plate. The arm is fitted with an elbow joint and a practical wooden handle to position the shade as desired. The BC3's short support arm is easily adjusted by means of a swivelling elbow joint.

STRUCTURE Satin nickel structure and beech wood arm. Moveable arm.

LAMPSHADE Can be combined with P1, P2, P3 and M1 lampshades.