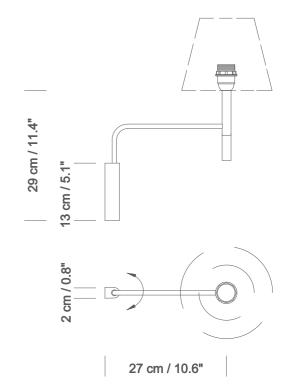

## **GENERAL DESCRIPTION**

BC3 wall lamp consist of a pivoting metal support arm mounted on a wall plate. The arm is fitted with an elbow joint and a practical wooden handle to position the shade as desired. The BC3's short support arm is easily adjusted by means of a swivelling elbow joint.

STRUCTURE Satin nickel structure and beech wood arm. Moveable arm.

LAMPSHADE Can be combined with P1, P2, P3 and M1 lampshades.