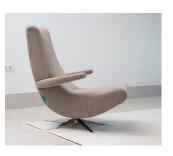

# **Technical Details**



## Model

English

#### SWING



#### Guarantee

Frame and seat suspension Lifetime guarantee

Rest of Pieces 2 years\* \*6-month guaranty extension by activating it on the web

## **Cushions Measures**

## Packaging

Shrink wrapping plastic packaging with protective corner brackets

Options

| Measures        |         |  |
|-----------------|---------|--|
| Width           | 71 cm   |  |
| Heigth          | 95 cm   |  |
| Depth           | 103 cm  |  |
| Seat Height     | 48 cm   |  |
| Arm Height      | 59 cm   |  |
| Back Height     | 45 cm   |  |
| Depth when open | - CM    |  |
| Net Weight      | 24 kg   |  |
| Gross Weight    | 25 kg   |  |
| Volume m3       | 0,56 m3 |  |

**Technical Information** 

Frame

Seat Suspension

Back Suspension

Seat Foam

Colors

Comments:

Seat Firmness

Back Cushions

Loose Cushi