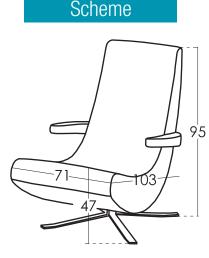

## Packaging

Shrink wrapping plastic packaging with protective corner brackets

Options

| Measures        |         |  |
|-----------------|---------|--|
| Width           | 71 cm   |  |
| Heigth          | 95 cm   |  |
| Depth           | 103 cm  |  |
| Seat Height     | 48 cm   |  |
| Arm Height      | 59 cm   |  |
| Back Height     | 45 cm   |  |
| Depth when open | - CM    |  |
| Net Weight      | 24 kg   |  |
| Gross Weight    | 25 kg   |  |
| Volume m3       | 0,56 m3 |  |