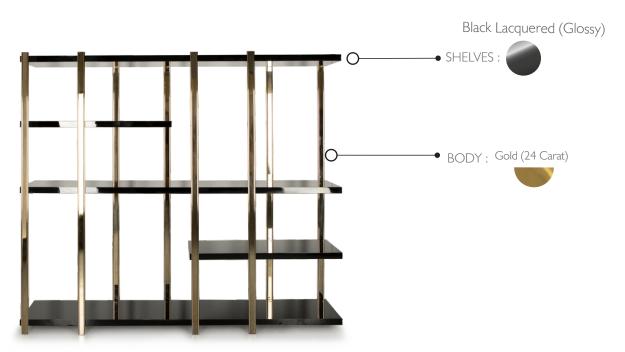

## **MATERIALS**

Body: Brass Shelves: Wood

PACKING (approx.)

Dimensions:  $223 \times 53 \times 196 \text{ cm}$   $87.8 \times 20.9 \times 77.2 \text{ in}$ 

Volume: 2.32 m<sup>3</sup> | 81.81 ft<sup>3</sup>

## PRODUCT FINISHES & COSTUMIZATION OPTIONS