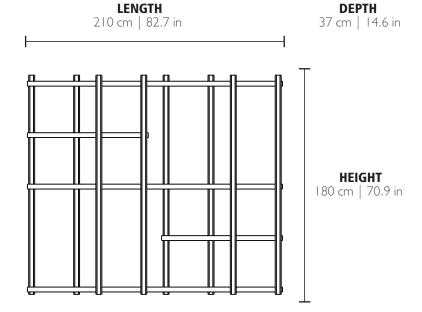

## **MATERIALS**

Body: Brass Shelves: Wood

PACKING (approx.)

Dimensions:  $223 \times 53 \times 196 \text{ cm}$   $87.8 \times 20.9 \times 77.2 \text{ in}$ 

Volume: 2.32 m<sup>3</sup> | 81.81 ft<sup>3</sup>