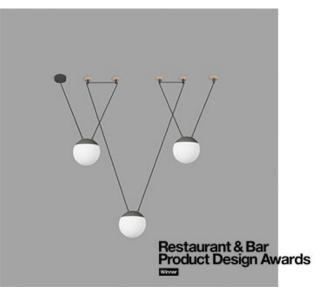

## MINE SPACE Grey suspension 3L

## Ref. 28376-3L

Grey pendant with three lights designed by Nahtrang with metal frame and opal glass diffuser. The material and light flowing through the diffuser provide warmth and comfort to your home. This design pendant is versatile and customizable, thanks to the hook attachment, you can install the light where you need it. For its possibilities is ideal for lighting contract spaces, but also to illuminate the home. For more information customize@faro.es