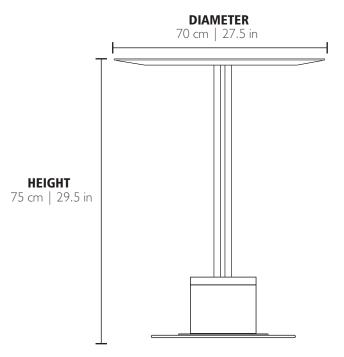

## **SAVOYE** • TABLES REF. SAVOYE.BAR

## **MATERIALS**

Body: Brass Top: Marble | Wood Base: Marble

PACKING (approx.)

Dimensions:  $88 \times 55 \times 96$  cm  $34.6 \times 21.7 \times 37.8$  in

Volume: 0.46 m<sup>3</sup> | 16.41 ft<sup>3</sup>