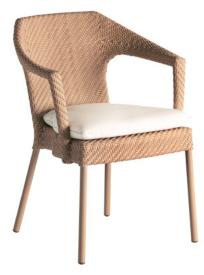

## CADDIE

ARMCHAIR REF.: 71207

#### **Materials**

Structure of lacquered aluminium covered with synthetic fiber SHINTOTEX. Stacking.

### Dimensions

Length x width x height: 59 x 58 x 79 cm. / 23.2 x 22.8 x 31.1 in. Seating height: 49 cm. / 19.3 in. Armrests height: 67 cm. / 26.4 in. Weight: 8 Kg (1 pc) – 23 Kg (4 pc) / 17 lb (1 pc) – 50 lb (4 pc). Volume: 0.31 m<sup>3</sup> (1 pc) – 0.5 m<sup>3</sup> (4 pc).

#### Finish

Weavings: Flat Oval 6 mm. Color:

lvory 36

Toasted 03

Dark 59