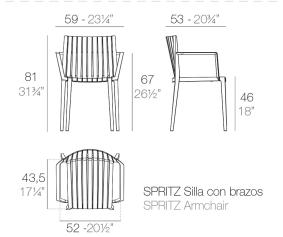

# **SPRITZ CHAIR with armrests**

#### **Description**

Made of injected polypropylene with fiber glass. Stackable. Available in several colors. Item suitable for indoor and outdoor use.