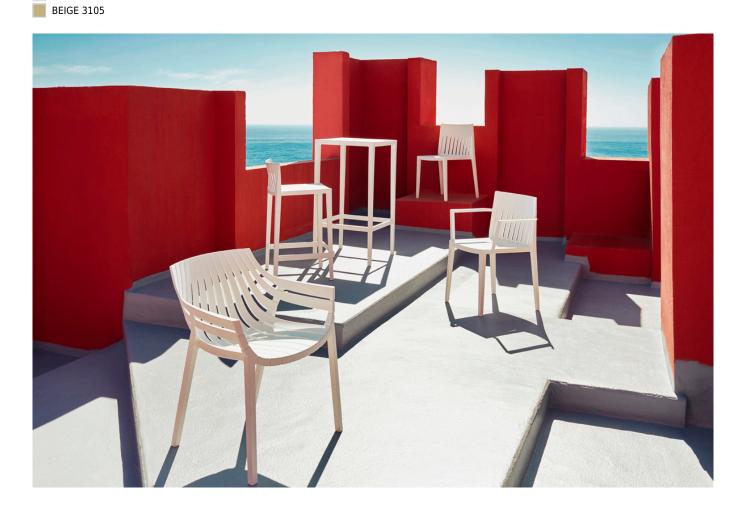

## By Archirivolto Design

"The white wooden fences lining the beach, the small strips that follow each other, in their perfect geometry. It's this picture that inspired the collection Spritz, which is composed of the stolen details to this inspiration. Chair, armchair, stool and high table: perfect for every need, the collection Spritz adapts well to any context, hopitality and home. It is not a coincidence that Spritz, the collection created by Archirivolto for Vondom, embodies in the name the idea of freshness and purity of shapes. Rigorous shapes that connect home and world, with a kaleidoscope of variations and nuances: this mix between the linearity of northern European style and the typical warmth of Mediterranean creates a dialogue between indoor and outdoor.