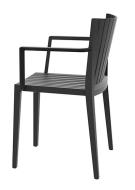

# **SPRITZ CHAIR with armrests**

#### **Description**

Made of injected polypropylene with fiber glass. Stackable. Available in several colors. Item suitable for indoor and outdoor use.