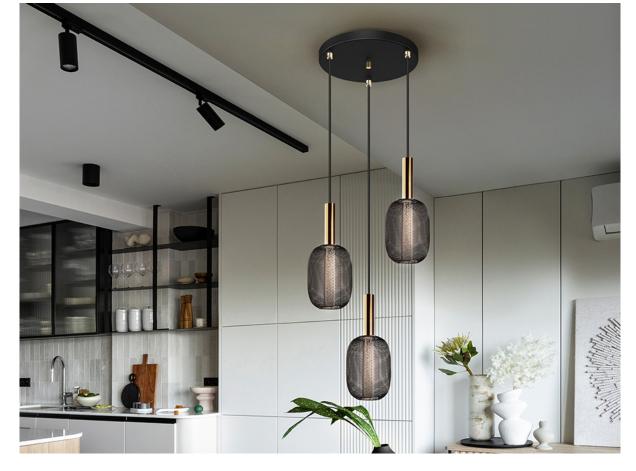

#### **Micron** 413657

**Pendants** 

LED lamp of 3 lights made of metal in bright gold and black. Double shade with inner clear acrylic cylinder with bubbles and external oval of metal mesh in black. 15W LED, 1350 lm, 3.000 K. DIMMABLE.

 $\cdot$  This lamp is supplied with GRAVITY TOGGLES, to improve ceiling fixing.