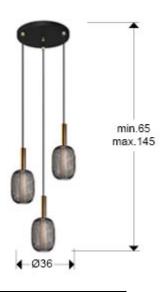

### SIZES

Sizes: Ø 36.0 ‡ 30.0 cm Height when installed: 65.0/ max. 145.0 cm Weight: 2.2 Kg