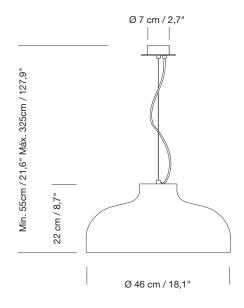

# **GENERAL DESCRIPTION:**

The M68 is a hanging fixture which consists of a large aluminium bell-shaped shade. The electric wire runs from the upper centre section and a tiny metal cylinder marks the transition between the shade and the fine steel wire which supports it.

APPROXIMATE WEIGHT (unpacked): 1,6kg / 3.5lb TECHNICAL CHARACTERISTICS:

Bulbholder: E27 / E26

Light Source:

Self-ballasted classical compact fluorescent

TCA-SE.11-20W/825 CEE: A. Alt. Máx. 115mm / 4,5"

EUROPE AC 230V 50 Hz USA/JAPAN AC 110/128V 60 Hz