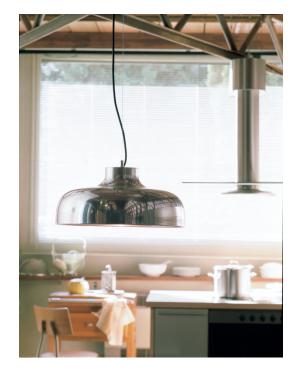

# **GENERAL DESCRIPTION:**

The M68 is a hanging fixture which consists of a large aluminium bell-shaped shade. The electric wire runs from the upper centre section and a tiny metal cylinder marks the transition between the shade and the fine steel wire which supports it.

#### LAMPSHADES:

Polished or smooth gloss red aliminium lampshade.

# **CEILING ROSETTES:**

Circular chromed bronze or smooth gloss red ceiling rosette included.