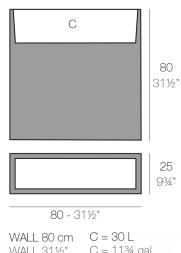

# WALL 80x25x80

# **By MACETEROS**

View online: https://www.vondom.com/products/42425A



# **Features**

# **Description**

Pot made of polyethylene resin by rotational moulding. 100% Recyclable. Item suitable for indoor and outdoor use. Available in different finishes.

# Weight

9 Kg



WALL 31½" C = 11% gal

# **FINISHES**

# **BASIC**

#### Matt Polyethylene







BRONZE

STEEL **ANTHRACITE** 

RED

**PISTACHIO** ORANGE

KHAKI

NAVY TAUPE

PLUM

**ECRU** 

BEIGE

#### **SELF-WATERING**

Ref. 42425F

Self-watering system included in all planters except those with basic finish

ICE

WHITE

■ BLACK

BRONZE

STEEL

ANTHRACITE

RED

PISTACHIO

ORANGE

KHAKI

NAVY

TAUPE

PLUM

ECRU

BEIGE

#### **LACQUERED**

Ref 42425RF

Lacquered Polyethylene

WHITE

**■** BLACK

BRONZE

STEEL

ANTHRACITE

RED

PISTACHIO

ORANGE

KHAKI

NAVY

TAUPE

PLUM

ECRU

BEIGE

CHAMPANY

# **LIGHTING**

\_\_\_\_\_

# **LIGHT**

Ref. 42425W

White internally lit unit with LED technology. Available only in matte ice white finish.

ICE

# **RGBW LED**

Ref. 42425L

Unit with internal lighting with R