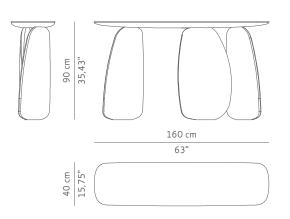

DIMENSIONS

 WIDTH
 160 cm | 63"

 DEPTH
 40 cm | 15,75"

 HEIGHT
 90 cm | 35,43"

MATERIALS Gold leaf with gloss varnish

PACKAGING

DIMENSION: VOLUME WEIGHT

LEAD TIME