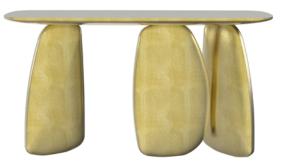

## ARDARA | CONSOLE

ARDARA Modern Console Table has its origin from a time travel to the Neolithic period in Ireland. It is here, in a small town named ARDARA that one of the world's most striking dolmens is located. Its timeless simplicity gave the perfect inspiration for a modern contemporary furniture piece whose result was ARDARA Modern Console Table. When the sunlight reflects directly in the dolmen, its surface shines with a golden halo. Recreating this natural phenomenon, the modern contemporary furniture piece ARDARA has a finish in golden leaf, bringing with it a peaceful sensation to any ambience.