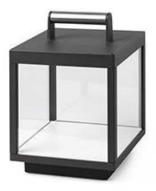

## **KERALA LED Dark grey portable** lamp

Ref. 74454

Portable square lamp designed for outdoor lighting. KERALA has a classic style, but is surprising for its portability. Ideal to illuminate dinners in the garden, paths and even as a companion in any journey. Its LED lighting source is adjustable.