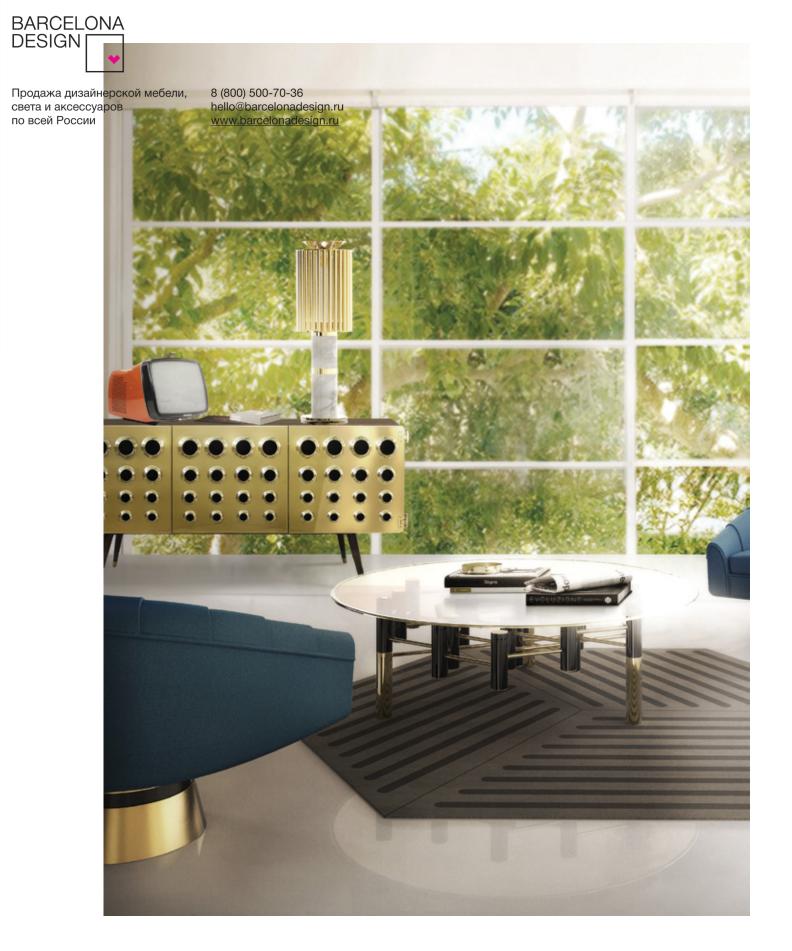

boasts a patterned composition of straight brass tubes in rhythm with the irregular shades of the Estremoz white marble, defining the jazzy saxophone melody creating a beautiful match for the classiest \*AVAILABLE FINISHES P. 183 environments. Donna table is inspired by theDonna Lee melody, played by the most nostalgic jazz composers.