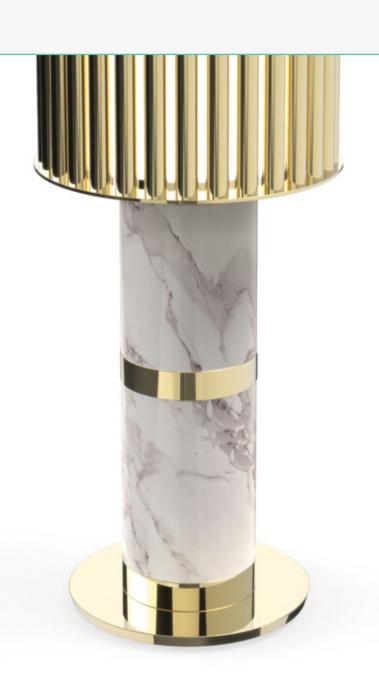

boasts a patterned composition of straight brass tubes in rhythm with the irregular shades of the Estremoz white marble, defining the jazzy saxophone melody creating a beautiful match for the classiest \*AVAILABLE FINISHES P. 183 environments. Donna table is inspired by theDonna Lee melody, played by the most nostalgic jazz composers.

## STANDARD FINISHES\*

**BODY:** Gold Plated & Estremoz Marble SHADE: Gold Plated

## WEIGHT 🖺

Approx. 9 kg | 19.8 lbs

## **DIMENSIONS**

**HEIGHT:** 27.6" | 70 cm **DIAM.:** 9.8" | 25 cm

Продажа дизайнерской мебели, света и аксессуаров по всей России 8 (800) 500-70-36 hello@barcelonadesign.ru www.barcelonadesign.ru