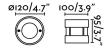

## **Specifications**

| Bulb:                 | COB LED 3W 3000K 60° 175Lm                        |
|-----------------------|---------------------------------------------------|
| Bulb included:        | Yes                                               |
| Transformer:          | Driver                                            |
| Transformer included: | Yes                                               |
| Voltage:              | 100-240V                                          |
| IP:                   | 67                                                |
| Class:                | Ι                                                 |
| Material:             | 316 stainless steel, aluminium and glass diffuser |
| Designer:             |                                                   |
| Length:               | 120 mm                                            |
| Net Width:            | 120 mm                                            |
| Height:               | 95 mm                                             |
| Diameter:             | 120 Ø                                             |
| Net Weight:           | 0.70 kg                                           |
| Volume:               | 0.00211 m3                                        |