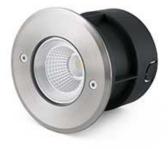

## SURIA-3 LED Inox recessed lamp 60°

Ref. 70592N

LED recessed lamp with a beam angle of 60° for garden and terrace lighting, built in 316 stainless steel and glass. The light source is 3W COB LED and warm light. Flush mount box and driver are included. This LED floor-recessed lamp is ideal for creating guide lights which highlight the paths in gardens and building areas. This luminaire features IP67 that gives high protection against rain and solids. It comes with IK08 shock resistance. Permits vehicle passage up to 1000Kg.

## **Specifications**

| Bulb:                 | COB LED 3W 3000K 60° 175Lm                        |
|-----------------------|---------------------------------------------------|
| Bulb included:        | Yes                                               |
| Transformer:          | Driver                                            |
| Transformer included: | Yes                                               |
| Voltage:              | 100-240V                                          |
| IP:                   | 67                                                |
| Class:                | Ι                                                 |
| Material:             | 316 stainless steel, aluminium and glass diffuser |
| Designer:             |                                                   |
| Length:               | 120 mm                                            |
| Net Width:            | 120 mm                                            |
| Height:               | 95 mm                                             |
| Diameter:             | 120 Ø                                             |
| Net Weight:           | 0.70 kg                                           |
| Volume:               | 0.00211 m3                                        |